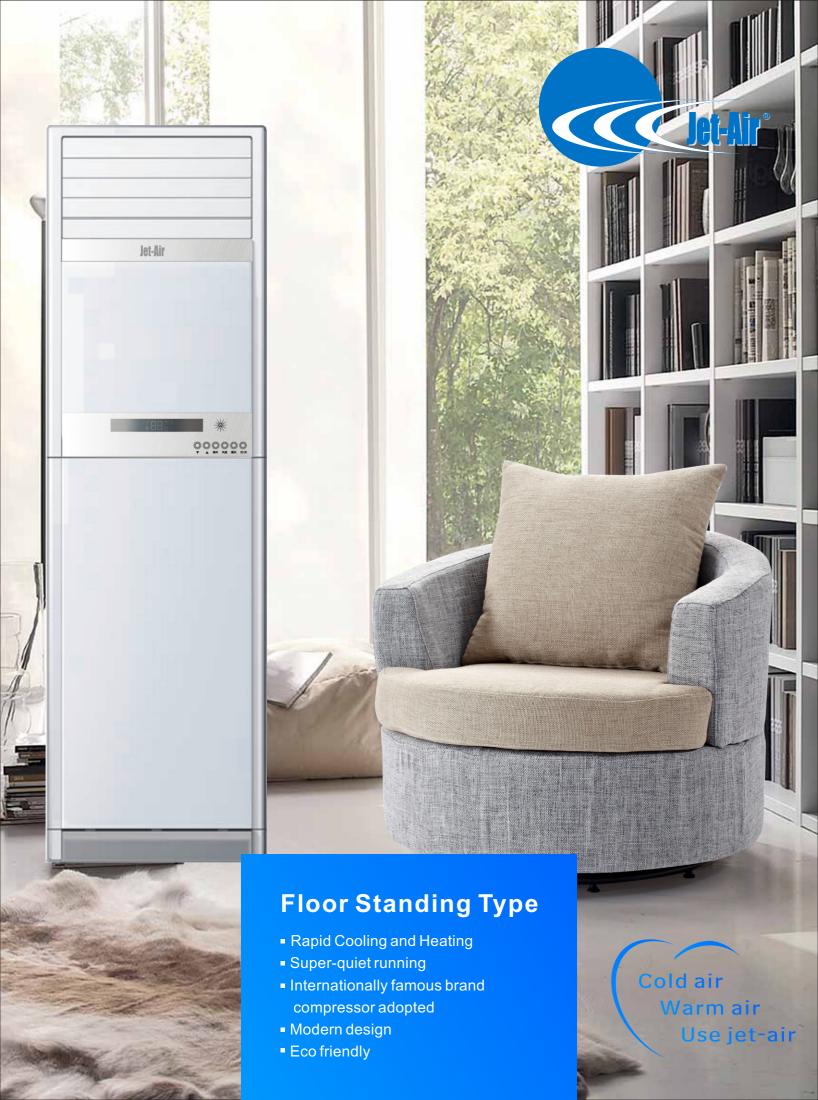

## **Floor Standing Type**

- Rapid Cooling and Heating
- Super-quiet running
- Internationally famous brand compressor adopted
- Modern design
- Eco friendly

| Type           | Rating cooling<br>/heating<br>capacity<br>(BTU/h) | Rating<br>cooling<br>/heating<br>power<br>(W) | Rating<br>cooling/he<br>ating<br>current<br>(A) | Air<br>circula<br>-tion<br>(m³/h) | Dimension(mm) |              | Packing dimension(mm) |               | Weight(kg)                |                            | Applica<br>ble       | Noise          |
|----------------|---------------------------------------------------|-----------------------------------------------|-------------------------------------------------|-----------------------------------|---------------|--------------|-----------------------|---------------|---------------------------|----------------------------|----------------------|----------------|
|                |                                                   |                                               |                                                 |                                   | Indoor        | Outdoor      | Indoor                | Outdoor       | Indoor<br>(net/<br>gross) | Outdoor<br>(net/<br>gross) | room<br>area<br>(m²) | level<br>db(A) |
| JASA-H30A4/SUC | 24000/26000                                       | 2700/2600                                     | 12.7/12.2                                       | 1050                              | 1780×500×300  | 800×690×300  | 1890×690×450          | 940×750×420   | 38/40                     | 48/51                      | 30-55                | 39/53          |
| JASA-U60HRDN1  | 60000/60000                                       | 7000/7000                                     | 15.5/15.9                                       | 2100                              | 1910×560×360  | 1255×945×340 | 2020×680×510          | 1300×1085×430 | 58/60                     | 105/108                    | 70-100               | 52/62          |

Cold air Warm air Use jet-air