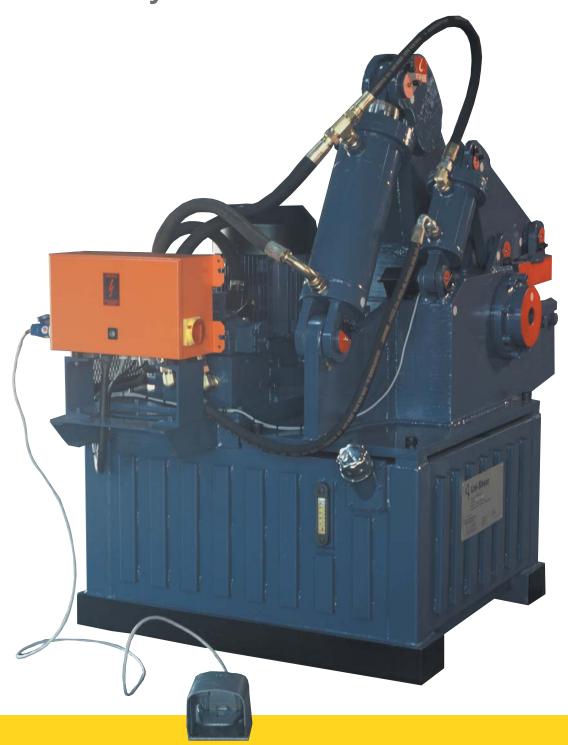

## **Uni-Shear**

Its fast cutting action, automatic heavy duty hold down and massive shearing capacity have left little room for improvement. Uniquely air vented, self cooling oil reservoir which has dropped working temperatures by as much as 20PC. This feature, together with the externally mounted power pack, which eliminates 70% of the hydraulic tubing, ensures may years of trouble free operation.

#### **Specifications**

- Alligator sheering action
- Capacity 50mm 450 MPa high tensile steel
- Blade length 300mm
- Drive electro hydraulic, motor 15kw, 1450 rpm, 380 v 50 hz
- 20 40 cycles per minute infinitely variable adjustment
- Heavy duty hydraulic hold down
- Foot control or console control on shear line
- Mass 2000 kg
- Packing dimensions height: 1600mm, length: 1400mm, width: 1350mm