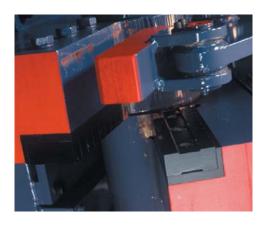

#### **Specifications**

- Alligator sheering action
- Capacity 50mm 450 MPa high tensile steel
- Blade length 300mm
- Drive electro hydraulic, motor 15kw, 1450 rpm, 380 v 50 hz
- 20 40 cycles per minute infinitely variable adjustment
- Heavy duty hydraulic hold down
- Foot control or console control on shear line
- Mass 2000 kg
- Packing dimensions height: 1600mm, length: 1400mm, width: 1350mm