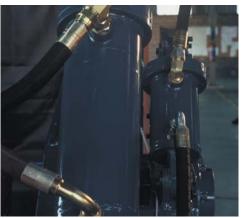

## **Uni-Shear**

Its fast cutting action, automatic heavy duty hold down and massive shearing capacity have left little room for improvement. Uniquely air vented, self cooling oil reservoir which has dropped working temperatures by as much as 20PC. This feature, together with the externally mounted power pack, which eliminates 70% of the hydraulic tubing, ensures may years of trouble free operation.