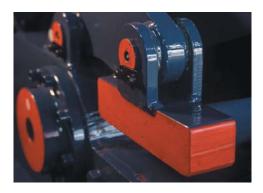

#### **Specifications**

- Alligator sheering action
- Capacity 50mm 450 MPa high tensile steel
- Blade length 300mm
- Drive electro hydraulic, motor 15kw, 1450 rpm, 380 v 50 hz
- 20 40 cycles per minute infinitely variable adjustment
- Heavy duty hydraulic hold down
- Foot control or console control on shear line
- Mass 2000 kg
- Packing dimensions height: 1600mm, length: 1400mm, width: 1350mm